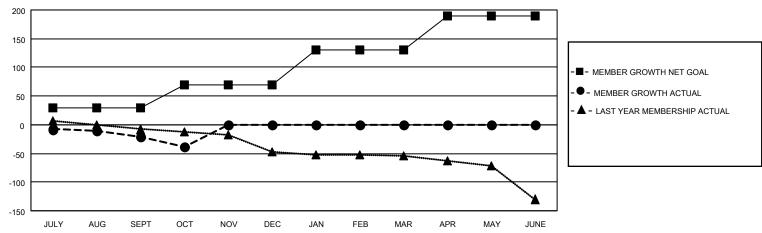

### GOALS AND ACTUAL MEMBERS CUMULATIVE

| DROPPED CLUBS: 3 |    | 13 CLUBS OF 82 ADDED 1 OR MORE<br>NEW MEMBERS | GENDER DISTRIBUTION             |              |     |
|------------------|----|-----------------------------------------------|---------------------------------|--------------|-----|
|                  |    | NEW MEMBERS                                   | MALE                            | 877 (70.67%) |     |
|                  |    |                                               | FEMALE                          | 364 (29.33%) |     |
| DROPPED MEMBERS  |    |                                               |                                 |              |     |
| DECEASED         | 7  | CLICK HERE FOR CUMULATIVE                     | TOTAL FAMILY UNIT MEMBERS       |              | 164 |
| CLUB CANCELLED 0 |    | MEMBERSHIP DATA                               |                                 |              | 00  |
| OTHER            | 50 |                                               | FAMILY MEMBERS PAYING HALF DUES |              | 83  |
| TOTAL            | 57 |                                               |                                 |              |     |